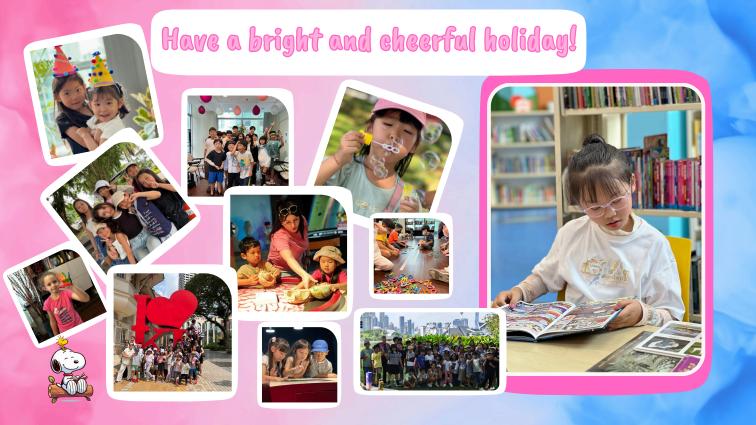

## A Season of Learning, Creativity, and Foy Awaits!

This spring, let your child experience a program as vibrant as the season itself. The **Super Spring** Program is thoughtfully designed to inspire creativity, spark curiosity, and build essential skills in **English**, **Cultural exploitation**, **Science**, **Arts**, **and Crafts**.

Our expert educators will guide your child through a dynamic blend of hands-on activities, spring-inspired projects, and outdoor explorations around Kuala Lumpur. From learning new concepts to creating art and discovering nature's wonders, every day will be an exciting step in their journey of growth and discovery.

Let's make this spring unforgettable with learning, laughter, and adventure at the Super Spring Program!

Children aged 3-12 and teenagers 13-15 are warmly invited to join in the fun and excitement of this springtime celebration.