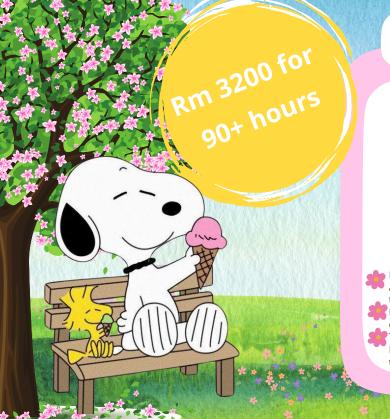

## Fees

1 week: RM 950

2 weeks: RM 1,780

3 weeks: RM 2,560

4 weeks: RM 3,200

1 Day (less than 1 week): RM240 1 Day (more than 1 week): RM200

Note:

- For registrations covering **scattered days**, the fee will be calculated according to our **single-day fee** unless there is a public holiday within the week.
- For packages longer than one week, **the duration must be continuous**; otherwise, the fee will be treated as if for separate packages.
- The fees listed are for packages purchased in a single transaction.