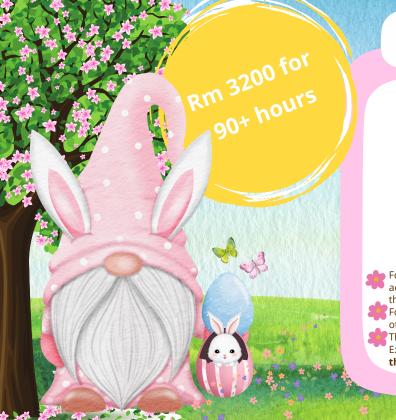

## Fees

1 week: RM 950

2 weeks: RM 1,780

3 weeks: RM 2,560

4 weeks: RM 3,200

1 Day (less than 1 week): RM240

1 Day (more than 1 week): RM200