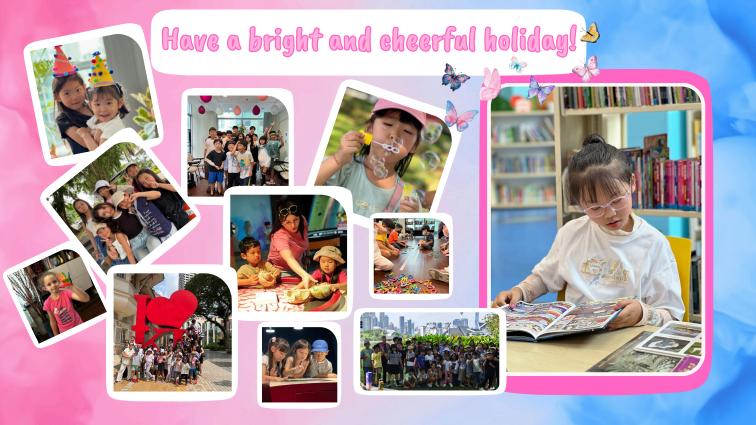

## A Season of Learning, Creativity, and Joy Awaits!

This spring, let your child experience a program as vibrant as the season itself. The **Super Spring** Program is thoughtfully designed to inspire creativity, spark curiosity, and build essential skills in **English, Cultural exploitation, Science, Arts, and Crafts**.

Our expert educators will guide your child through a dynamic blend of hands-on activities, spring-inspired projects, and outdoor explorations around Kuala Lumpur. From learning new concepts to creating art and discovering nature's wonders, every day will be an exciting step in their journey of growth and discovery.

Let's make this spring unforgettable with learning, laughter, and adventure at the Super Spring Program!

Children aged 3-12 and teenagers 13-15 are warmly invited to join in the fun and excitement of this springtime celebration.